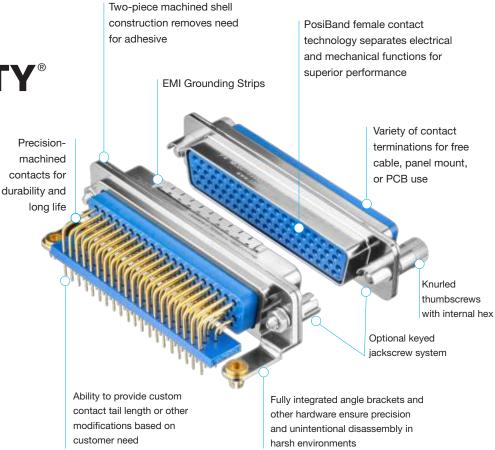

|     |                                                                                       | #22<br>CONTACTS | #20<br>CONTACTS | #16<br>CONTACTS | #8<br>CONTACTS | M24308 &<br>M39029 | IDEAL FOR                                                         |
|-----|---------------------------------------------------------------------------------------|-----------------|-----------------|-----------------|----------------|--------------------|-------------------------------------------------------------------|
|     | STANDARD DENSITY Standard density D-subs with size 20 machined contacts               |                 | <b>✓</b>        |                 |                | <b>✓</b>           | General signal use<br>for industrial, mil/aero<br>and spaceflight |
|     | HIGH DENSITY High density D-subs with size 22 machined contacts                       | <b>✓</b>        |                 |                 |                | ~                  | General signal use<br>for industrial, mil/aero<br>and spaceflight |
|     | COMBO-D  Mixed density D-sub to mix power, signal, coax, high voltage and fiber optic | <b>✓</b>        | ~               | ~               | ~              |                    | Power, signal, coax,<br>high voltage and fiber<br>optic needs     |
|     | MACH-D Standard, high, and mixed density D-subs with machined shells                  | <b>✓</b>        | ~               |                 | ~              |                    | Pinnacle performance<br>D-subs for power and<br>signal needs      |
|     | IP67 WATERPROOF For applications requiring IP65/67 waterproofing characteristics      | <b>✓</b>        | ~               |                 |                |                    | IP65/67 sealing requirements                                      |
|     | DUAL PORT (STACKED) Stacked right angle D-subs to save panel and board space          | <b>✓</b>        | ~               |                 | ~              |                    | Maximizing PCB space utilization                                  |
| No. | ADAPTER/SAVER Help prevent unwanted wear during testing or act as gender changers     | ~               | ~               |                 | ~              |                    | Gender changing or connector saving                               |
|     | HERMETIC Feedthroughs for vacuum applications                                         | ~               | <b>✓</b>        | <b>✓</b>        | <b>~</b>       |                    | Hermetic sealing requirements                                     |