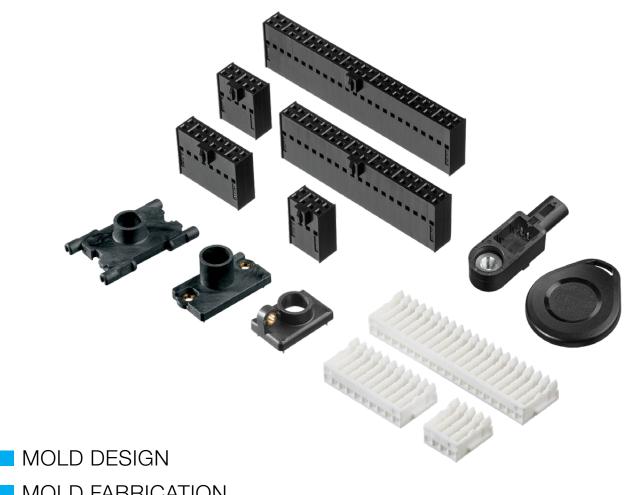

# Interconnects

- Molding capability in LCP, PBT, PPO, nylon among others
- Precision wall thicknesses and pitch down to 0.6mm

# Capacitor Boxes

- Precision wall thicknesses down to 0.3mm
- Mold cavitation exceeding 100 cavities

# Automotive Components

- IATF Certified
- Highly qualified engineering team

Airbag sensor housing

Camera lens housing for autonomous vehicle

Key fob cover