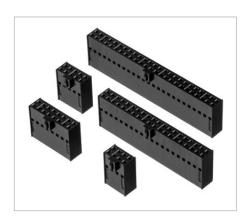

# Interconnects

- Molding capability in LCP, PBT, PPO, nylon among others
- Precision wall thicknesses and pitch down to 0.6mm