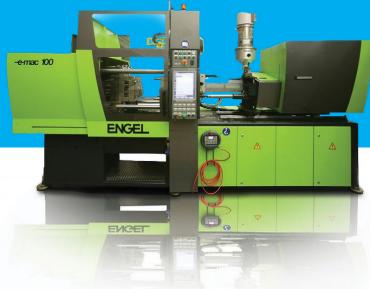

esting
- Design for manufacturing
- Mold design and fabrication for LCP, PBT, PPO, nylon among others
- Plastic components with precise tolerances down to 0.03mm
- Plastic component sizes up to
  200mm x 200mm and larger (weight up to 150g)
- Insert molded components
- Robust QMS

## **DESIGN CAPABILITIES**

We utilize the latest 3D software to design our mold tooling.



# Interconnects

- Molding capability in LCP, PBT, PPO, nylon among others
- Precision wall thicknesses and pitch down to 0.6mm







# Capacitor Boxes

- Precision wall thicknesses down to 0.3mm
- Mold cavitation exceeding 100 cavities







# Automotive Components

- IATF Certified
- Highly qualified engineering team



Airbag sensor housing



Camera lens housing for autonomous vehicle



Key fob cover

# Equipment



# Photo courtesy of Engel

# TOOLING **EQUIPMENT**

**EDM** 

Agie-Charmilles Sodick

**CNC Milling** 

Deckel Maho Hwacheon

Measuring

Mitutoyo Smartscope

Superdrill

Sodick

Grinding

Mitsui Okamoto Jones & Shipman Parker Majestic Excel

Milling ESK

Lathe

Leblond Makino

**MOLDING EQUIPMENT** 

35+ machines from Engel, Sumitomo, Nissei, Toshiba and Multiplas.

Horizontal Injection Molding

From 50-230 ton

Vertical Injection Molding

From 55-100 ton

### Positronic | Americas

1325 N Eldon Ave Springfield MO 65803 USA +1 800 641 4054 info@connectpositronic.com

### Positronic | Europe

46 route d'Engachies F-32020 Auch Cedex 9 France +33 5 6263 4491 contact@connectpositronic.com

### Positronic | Asia

3014A Ubi Rd 1 #07-01 Singapore 408703 +65 6842 1419 singapore@connectpositronic