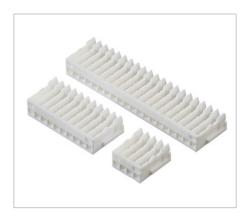

# Interconnects

- Molding capability in LCP, PBT, PPO, nylon among others
- Precision wall thicknesses and pitch down to 0.6mm