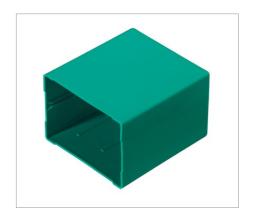

# Capacitor Boxes

- Precision wall thicknesses down to 0.3mm
- Mold cavitation exceeding 100 cavities